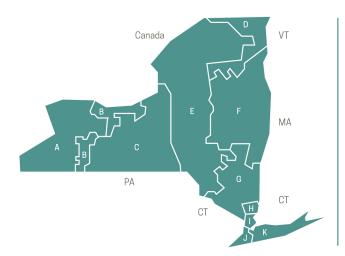

#### **NYISO SERVICE AREA AND ZONE MAP**

- A West
- B Genesee
- C Central
- D North
- E Mohawk Valley
- F Capital
- G Hudson Valley
- H Milwood
- I Dunwoodie
- J New York City
- K Long Island

ConEd offers two types of demand response programs: Distribution Load Relief Program (DLRP) and Commercial System Relief Program (CSRP). Below are some of the important parameters for each program.