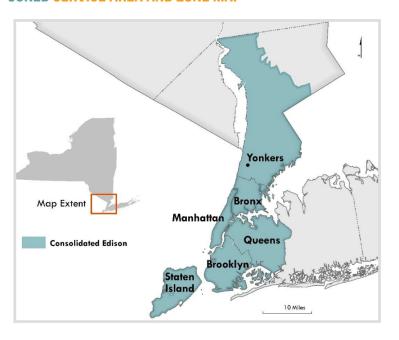

# **CONED DEMAND RESPONSE PROGRAMS**

DISTRIBUTION LOAD RELIEF PROGRAM (DLRP) AND COMMERCIAL SYSTEM RELIEF PROGRAM (CSRP)



#### **CONED SERVICE AREA AND ZONE MAP**



#### **NYISO SERVICE AREA AND ZONE MAP**



- A West
- B Genesee
- C Central
- D North
- E Mohawk Valley
- F Capital
- G Hudson Valley
- H Milwood
- I Dunwoodie
- J New York City
- K Long Island

ConEd offers two types of demand response programs: Distribution Load Relief Program (DLRP) and Commercial System Relief Program (CSRP). Below are some of the important parameters for each program.

| MINIMUM SIZE                            | 50 kw