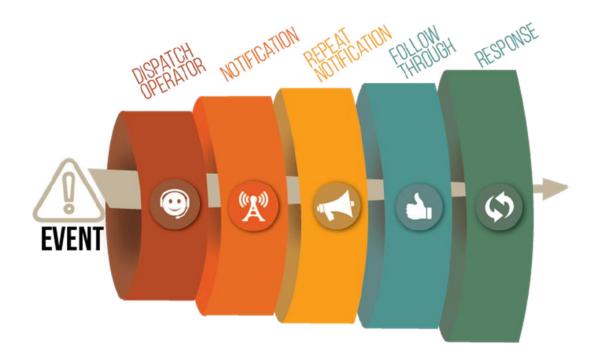

### ALL CALL SYSTEM FUNCTIONALITY Understanding The CPower Dispatch System

#### The All Call System Utilizes:

- Phone
- Email
- Text Message
- The System notifies all relevant contacts based on the program notification requirements
- The System will:
  - Be activated by CPower Dispatch Operators
    - For both audits and events

### ALL CALL SYSTEM FUNCTIONALITY Phone and Email Messages