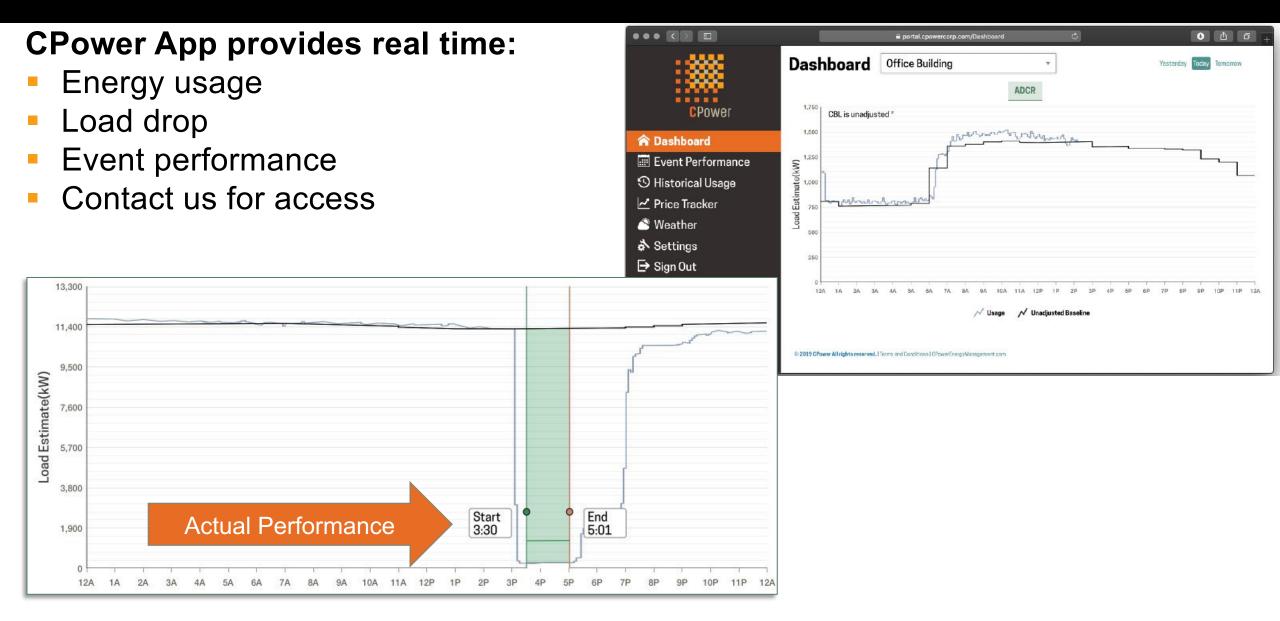

### **CPower App-** Real Time Data at Your Fingertips

# EVENT NOTICES

**Know Your Start and End Times!** 

### ADCR (ISO-NE):

- Day of 30-minute notification alert to begin curtailment
- Audit will have a week-ahead notice
  - 5–Day window (non-weekends or ISO-NE holidays)
- CPower will send an audit end notice (maintain curtailment until notified)

# Utility Demand Response Programs – National Grid, Eversource, Unitil and Cape Light Compact

- Day-ahead notification for a next day event
- You will know the <u>start</u> and <u>end</u> times for events through the CPower notifications:
  - Day ahead notice, day of confirmation
  - No restore notice at end of event!