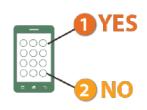

#### Phone Call Message – CPower Number: 410-346-5907

- Greeting and prompt to play message
- The entire message must be heard before confirmation
- Upon message completion, "did you understand?" will be asked
- Press (1) for yes, (2) for no. (1) will end the notifications to that contact, (2) Will repeat the message